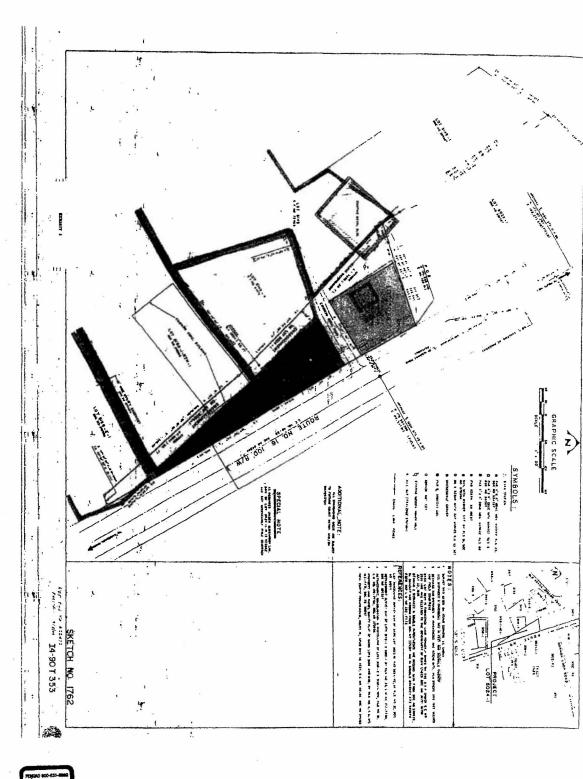

Rosario might have in Lots 5150-1-NEW-1 and 5150-2-1. In addition, Rosario shall quitclaim to the Ongs that portion of Lot 5024-1-R1 shown as "Area C" on that certain "Sketch Map of Encroachments" on Lot 5024-1-R1, Harmon, Guam, prepared by Duenas Bordallo Camacho and signed by Nestor Ignacio dated February 26, 2009, attached as **Exhibit C** ("the Encroachment Sketch"). The area of Area C as shown upon the Encroachment Sketch is approximate. A survey map shall be prepared, recorded and approved by all the Parties whereby Area C shall be determined and severed from Lot 5024-1-R1 and consolidated with and into 5150-1-NEW-1. The Rosarios will execute and deliver to the Ongs a quitclaim deed covering the consolidated lot and Lot 5150-2-1. The intent of this Agreement is that the Ongs shall hold title to Lots 5150-2-1 5150-1-NEW-1 and Area C free of any right, title, claim or demand of any of the other parties to this Settlement Agreement other than as herein provided.

to be conveyed to it will be within "Encroachment F" as shown upon the Encroachment Sketch and takes such portion with notice of possible claims of Eastward International (or other owner or persons having interests in Lot 5149-4), as to such portion of Encroachment F but shall take all rights of Rosario and Government of Guam in such portion. The area conveyed to LKC shall be similar to Area H as shown upon the Encroachment Sketch, except that the southerly boundary of the area conveyed shall be 40 Feet to the South of the southerly boundary of Lot 5024-1-1, and continue in a continuous straight line across Encroachment F as above provided, and further in that the configuration of Area H shall be adjusted to take into account relocation of the westerly boundary of Lot 5024-1-1 to conform to the Fence Encroachment as above provided. The portion of Lot 5024-1-R1 conveyed to LKC shall be consolidated within and into Lot 5149 as an integral part thereof and so that Lot 5149 shall abut Route 16. LKC shall hold title to the area conveyed to it, and adjacent land owned by LKC as herein provided free of any right, title, claim or demand of any of the other parties to this Settlement Agreement other than as herein provided.

- 10. GWA shall retain title to Lot 5024-1-1, with adjustment of its boundaries to conform to the Fence Encroachment as herein provided, free of right, title, claim or demand of any of the other parties to this Settlement Agreement other than as herein provided.
- 11. Rosario shall retain title to Lot 5024-1-R1, other than those portions conveyed to the Ongs and LKC respectively hereunder, free of any right, title, claim or demand of any of the other parties to this Settlement Agreement other than as herein provided. The areas retained by Rosario shall include the area described as Area E on the Encroachment Sketch, and those portions described as Areas G and Encroachment F other than the northerly portions of Area G and Encroachment F to be conveyed to LKC as herein provided.
- 12. LKC shall concurrent with the delivery of the deed to it from Rosario grant, provide to GWA a perpetual unrestricted license in writing that shall run with the land containing terms agreeable to the parties that will allow agents, contractors or employees of GWA to enter upon Lot 5124-1-R1 conveyed to LKC hereunder to be exercised upon reasonable notice, at reasonable locations and at reasonable times to either repair or replace GWA's fence surrounding the Sewer Pump Station where such repair or replacement may not be reasonably accomplished from GWA property.
- 13. Eastward International is not a participant in or a party to this Settlement Agreement. No provision of this Settlement Agreement is for the benefit of Eastward International or the owners of, or persons having interests in Lot 5149-4.