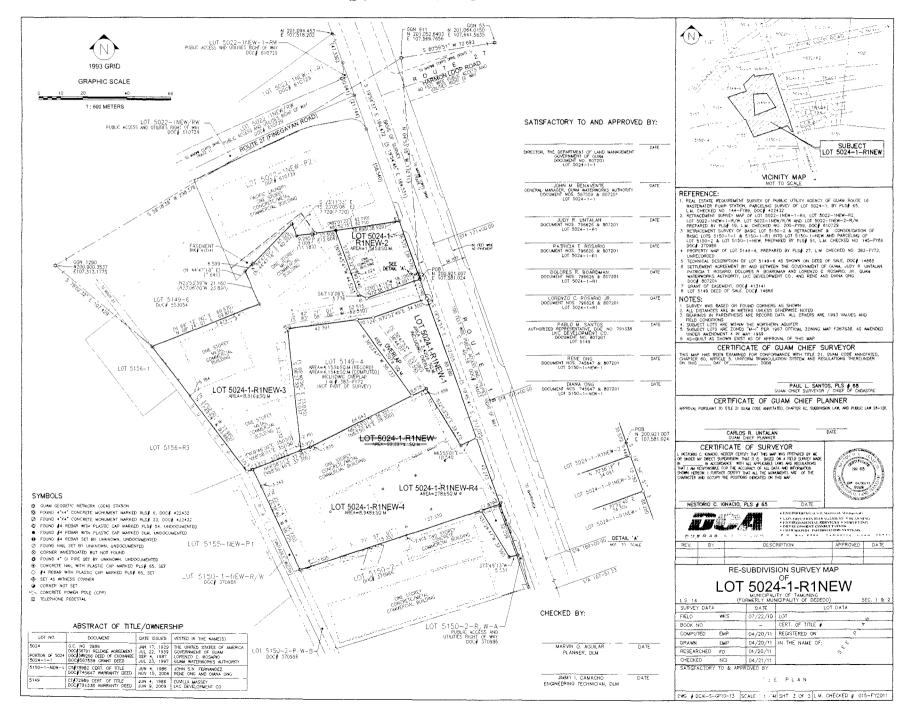

4 encroachment, has agreed to convey Lot No. 5168-4 containing an area of 3,976±

5 square meters located in Tamuning, Guam to the Estate of Lorenzo C. Rosario. I

6 Liheslaturan Guåhan further finds that after taking into consideration the fact that

| 1  | Survey Map of Lot No. 5024-1-R1NEW, Municipality of                    |
|----|------------------------------------------------------------------------|
| 2  | Tamuning").                                                            |
| 3  | With the Government of Guam real property described as:                |
| 4  | Lot No. 5168-4, Municipality of Tamuning, Guam                         |
| 5  | containing an area of 3,976± square meters, as marked                  |
| 6  | and designated on Department of Land Management                        |
| 7  | Drawing No. I4-89T 330, L.M. Checked No. 201-FY89,                     |
| 8  | dated May 1989 and described on Document No.                           |
| 9  | 417648, recorded at the Department of Land                             |
| 10 | Management, Government of Guam. Certificate of Title                   |
| 11 | No. GC#3114, a copy of which attached as Exhibit D                     |
| 12 | ("Parceling Survey Map of Lot 5168, Tamuning,                          |
| 13 | Municipality of Dededo").                                              |
| 14 | Section 3. Effective Date. This Land Exchange authorization shall take |
| 15 | effect immediately upon the enactment of this Act.                     |

- 16. The Government of Guam shall convey to Rosario real property described as follows: Lot 5168-4, Tamuning, Guam, as referenced in Document No. 036891 and 417648, Guarantee Claim No. 3114 and consisting of 3,976 square meters, more or less, or other property as may be agreed between Rosario and the Government of Guam.
  - 17. Rosario shall dismiss with prejudice the Second Action.
- 18. Rosario shall obtain any requisite approvals of this Agreement and the transactions contemplated hereby by the Court in which the probate of the Estate of Lorenzo Rosario is pending.
- 19. The settlement hereunder shall be a full and complete resolution and settlement of all claims among the parties related to title to, occupation, use or possession of Lot 5024, Lot 5024-1-1 and Lot 5024-1-R1 as shown upon the Subdivision Map or as to the location of the boundaries of Lot 5149, Lot 5050-1-NEW1 and Lot 5150-2-1, in relation to Lot 5024-1-R1 and Lot 5024-1-1, including without limitation any claims for prior trespass, damage to, or use of any of such property.
- 20. The parties shall execute mutual releases consistent with the provisions of paragraph 19 and other provisions of this Agreement, in such form as shall be acceptable to their respective counsel.