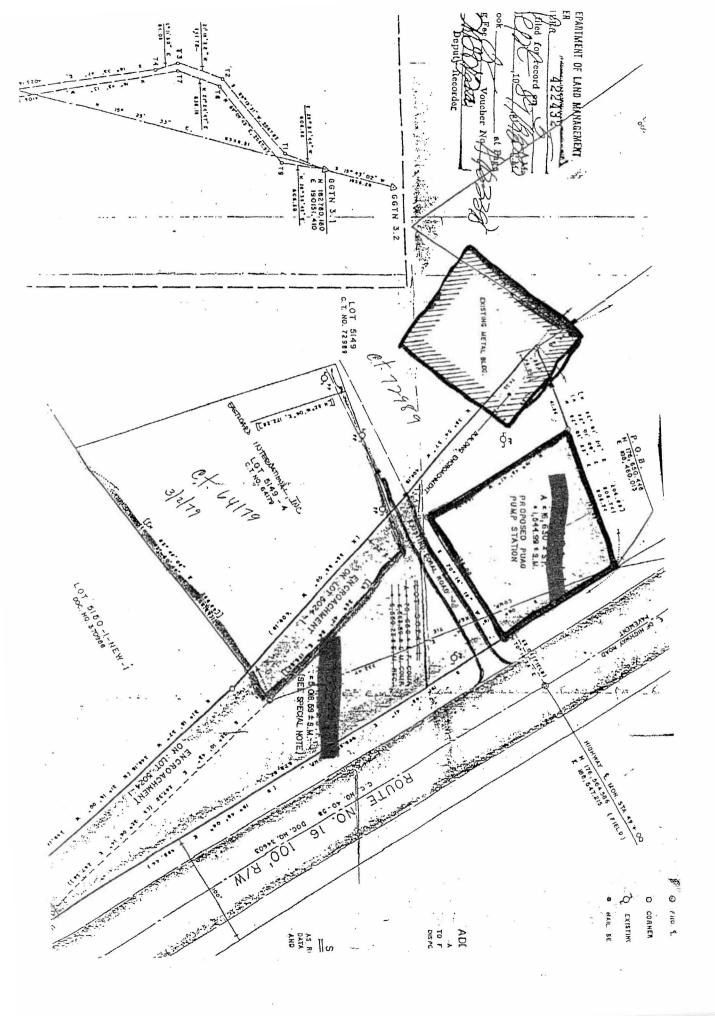

Lot No. 5024-1-R1, containing an area of 2,927± square meters, located in the Municipality of Tamuning (Formerly the Municipality of Dededo) as marked and designated on L.M. Checked No. 015-FY2011, and Department of Land Management Instrument No. 825429, dated August 22, 2011, dated August 2011, a copy of which attached as *Exhibit C* ("Re-Subdivision").

| 1  | Survey Map of Lot No. 5024-1-R1NEW, Municipality of                    |
|----|------------------------------------------------------------------------|
| 2  | Tamuning").                                                            |
| 3  | With the Government of Guam real property described as:                |
| 4  | Lot No. 5168-4, Municipality of Tamuning, Guam                         |
| 5  | containing an area of 3,976± square meters, as marked                  |
| 6  | and designated on Department of Land Management                        |
| 7  | Drawing No. I4-89T 330, L.M. Checked No. 201-FY89,                     |
| 8  | dated May 1989 and described on Document No.                           |
| 9  | 417648, recorded at the Department of Land                             |
| 10 | Management, Government of Guam. Certificate of Title                   |
| 11 | No. GC#3114, a copy of which attached as Exhibit D                     |
| 12 | ("Parceling Survey Map of Lot 5168, Tamuning,                          |
| 13 | Municipality of Dededo").                                              |
| 14 | Section 3. Effective Date. This Land Exchange authorization shall take |
| 15 | effect immediately upon the enactment of this Act.                     |