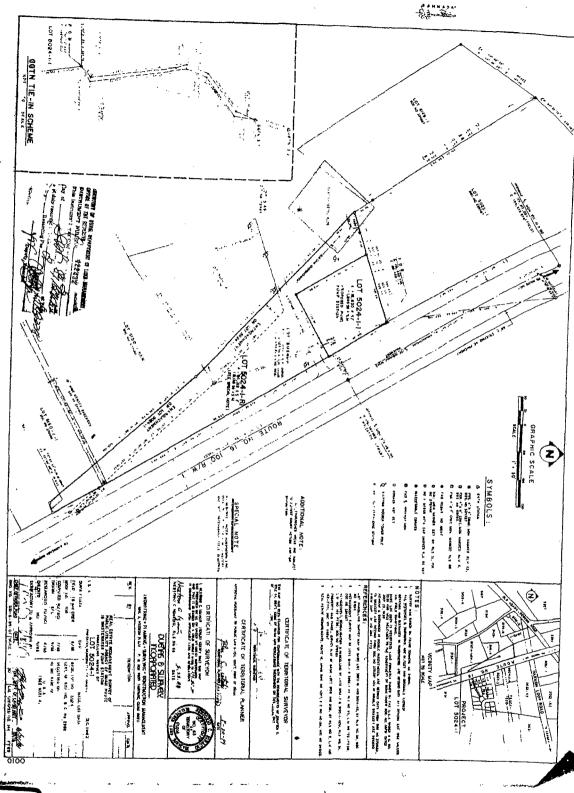

#### Recitals

- A. On or about August 19, 1987, the Government of Guam and Lorenzo C. Rosario executed a Deed of Exchange ("the Deed") whereby, among other things, the Government of Guam granted or purported to grant to Lorenzo C. Rosario property described therein as "a portion of Lot 5024, containing an area of 3,976± square meters, Dededo, as shown on Exhibit 'A'. (Subject to be surveyed by Land Management.)" The Deed was recorded under Document Number 389206. No Exhibit A was attached to the Deed.
- B. The Government of Guam later subdivided the property described as Lot 5024-1 into Lots 5024-1-1 and 5024-1-R1, as shown on DWG# DSI-S-89-01, Map I4-90T353, L.M. Check Number 144FY89, recorded on September 5, 1989 under Instrument Number 422432, a copy of which is attached as **Exhibit A** ("the Subdivision Map").
- C. The Subdivision Map shows that Lot 5024-1-1 and Lot 5024-1-R1 abut Route No. 16, a 100 foot public right-of-way. The Subdivision Map also shows that Lot

5024-1-R1 lies between Route 16 and certain adjacent properties depicted on the Subdivision Map as Lot 5149, Lot 5149-4 and Lot 5150-1-NEW-1. The location of the boundary between Lot 5024-1-R1 and such adjacent properties is uncertain due to conflicting boundary claims as shown on the Subdivision Map and alleged in Superior Court of Guam Civil Case No. 1894-93 (the "Lawsuit"). Additionally, depending upon the true location of boundaries, Lot 5024-1-R1 may lie between a portion of Lot 5150-2-1 and Route 16.

- D. The Government of Guam or PUAG, its line agency, constructed upon Lot 5024-1-1 a sewer pump station and related facilities. This facility is now operated by their successor at interest, the Guam Waterworks Authority, a Guam Public Corporation.
- E. The Government of Guam conveyed Lot 5024-1-1 to GWA by a deed dated July 23, 1997 and recorded on July 23, 1997 under Instrument Number 567559.
- F. The Government of Guam, PUAG or GWA constructed a fence to surround Lot 5024-1-1 which may in part encroach ("the Fence Encroachment") upon portions of Lot 5024-1-R1 as shown on "Sketch 1762" attached hereto as **Exhibit B** ("Sketch 1762").
- G. On October 13, 1993, Lorenzo C. Rosario filed the Lawsuit, alleging he was the owner of a portion of Lot 5024 consisting of 3,971 square meters pursuant to the Deed referenced in recital A, and that the Government of Guam was the owner of the remaining portion of Lot 5024. The Complaint in the Lawsuit sought a partition of the property between Mr. Rosario and the Government of Guam. The Complaint